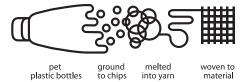

Porto material is rPET, made by recycling old plastic bottles that would normally go to landfill, to then form a new soft, tactile, and flexible material.

IN THE DETAIL
Full Colour Digital

Lead Times 1-2 wks | Packed: 750pcs p/cart | Box Dims: 64 × 45 × 22cm | Box Weight: 13kg | Unit Weight: 16g | HS Code: 42023290 | COO: China