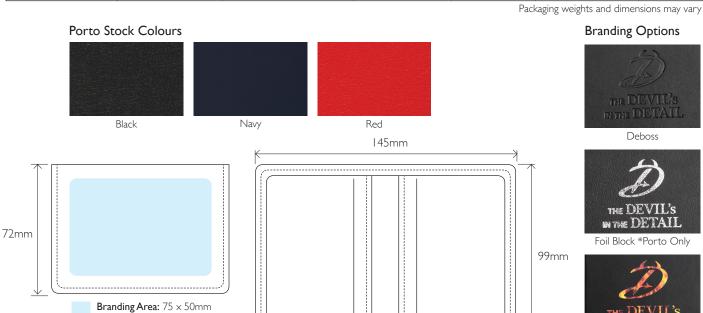

Credit Card Case with 2 credit card slots and 2 receipt pockets made in fine grain Porto rPET.

Inner layout