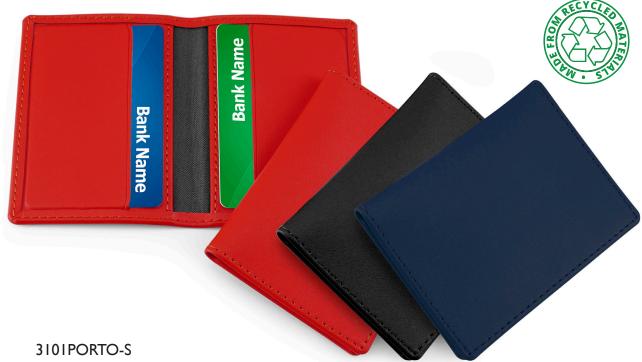

Credit Card Case with 2 credit card slots and 2 receipt pockets made in fine grain Porto rPET.

Inner layout